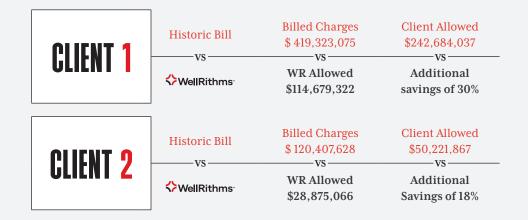

### DARE TO COMPARE

A fast, free analysis of your historic claims to expose overpayment and incremental savings.